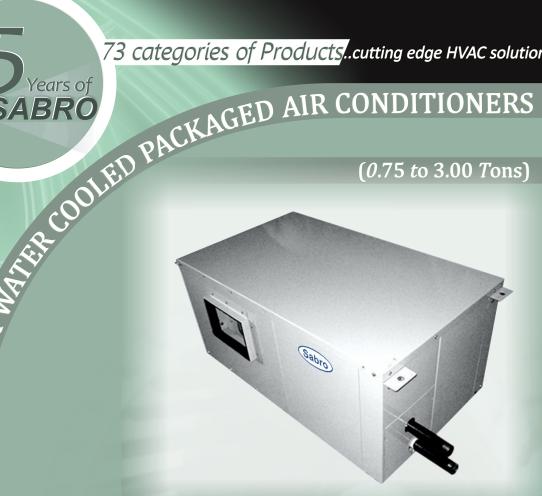

73 categories of Products...cutting edge HVAC solutions

The Mini Water Cooled Packaged Air Conditioners are designed for installation within the conditioned room. The heat of conditioned room is removed through condenser water by means of a cooling tower. The use of cooling tower is essential with these units.

SABRO mini water cooled packaged air conditioners are available in 6 capacities i.e. 9000-36000. The major advantage of these units is to install in a multi story building with a number of offices. The individual unit is installed in each room as per requirement and connected to a central cooling tower by means of water piping.

**SABRO** mini water cooled packaged air conditioners are equipped with internally spring mounted compressor's .Additionally, the casing of compressor is covered with insulating material to isolate the compressor's sound. The truly balanced centrifugal evaporator fans also results in lower sound level.