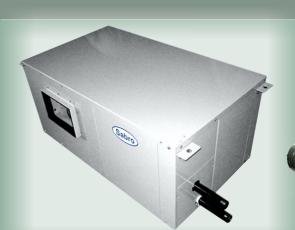

73 categories of Products...cutting edge HVAC solutions

The Mini Water Cooled Packaged Air Conditioners are designed for installation within the conditioned room. The heat of conditioned room is removed through condenser water by means of a cooling tower. The use of cooling tower is essential with these units.

SABRO mini water cooled packaged air conditioners are available in 6 capacities i.e. 9000-36000. The major advantage of these units is to install in a multi story building with a number of offices. The individual unit is installed in each room as per requirement and connected to a central cooling tower by means of water piping.

**SABRO** mini water cooled packaged air conditioners are equipped with internally spring mounted compressor's .Additionally, the casing of compressor is covered with insulating material to isolate the compressor's sound. The truly balanced centrifugal evaporator fans also results in lower sound level.